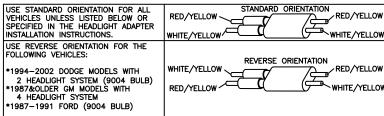

Figure 2. Vehicle Option Connector

G10202

7. Locate the vehicle option connector. Align the connector so that the wire colors are positioned to match the vehicle it is installed on. This is illustrated in Figure 2.