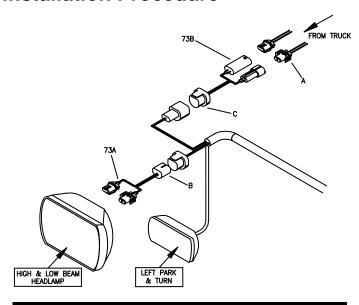

## MSC05665 Headlight Adapter Installation Procedure

Figure 1. 2007 & Newer Tundra Headlight Adapter G10504

This Installation Procedure is for 2007 & Newer Toyota Tundra trucks with 2 headlight systems.

- 1. Disconnect OEM Headlight Connector Plugs (A) from the back of the vehicle headlight.
- 2. Connect two ends of Headlight Adapter (73A) into the back of the vehicle headlights.
- Connect the Black Rubber Female Socket (B) of Headlight Adapter (73A) into the plow wiring harness.
- Connect the Blue Sealed Beam Connector (C) of Headlight Adapter (73B) into the plow wiring harness.
- 5. Connect the two ends of Headlight Adapter (73B) into the OEM Headlight Connector Plugs (A).
- 6. Repeat steps 1 through 5 for the opposite side headlight.